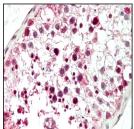

## **Application Note**

Western blot analysis: 2-4 µg/ml, Immunohistochemical analysis: 5 µg/ml

Figure-1: Western blot analysis of TOX. Anti-TOX antibody (11-4065) was used at 2 μg/ml on MOLT-4 lysate.

Figure-2: Immunohistochemical analysis of TOX. Anti-TOX antibody (11-4065) in human Testis tissue at 5 µg/ml.