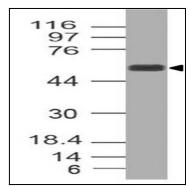

## **Application Note**

Western blot analysis: 2-4 µg/ml, Immunohistochemical analysis: 5 µg/ml

Figure-1: Western blot analysis of TOX. Anti-TOX antibody (11-4065) was used at 2 μg/ml on MOLT-4 lysate.

Figure-2: Immunohistochemical analysis of TOX. Anti-TOX antibody (11-4065) in human Testis tissue at 5 µg/ml.