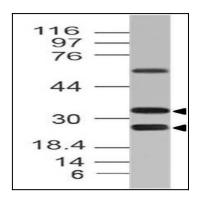

## **Application Note**

Western blot analysis: 2-4 Ã□µg/ml

Fig-1: Western blot analysis of CLEC12A. Anti-CLEC12A antibody (11-4045) was used at 2  $\mu$ g/ml on Daudi lysate.