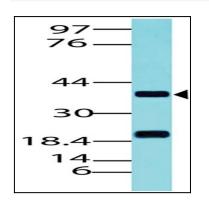

## **Application Note**

Western blot analysis: 2-4 ̸µg/ml

Fig-1: Western blot analysis of PAX5. Anti-PAX5 antibody (11-7531) was used at 2  $\mu g/ml$  on Heart lysate.