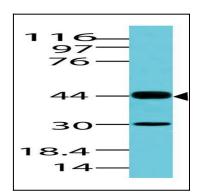

## **Application Note**

Western blot analysis: 2-4 ̸µg/ml

Fig-1: Western blot analysis of PAX2. Anti-PAX2 antibody (11-7529) was used at 2  $\mu$ g/ml on Kidney lysate.