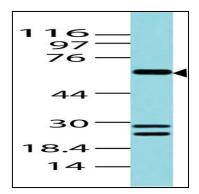

## **Application Note**

Western blot analysis: 4-6 µg/ml

Fig-1: Western blot analysis of BCL6. Anti- BCL6 antibody (11-7526) was used at 4  $\mu$ g/ml on K562 lysate.