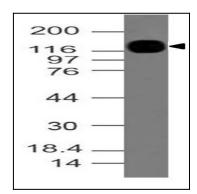

## **Application Note**

Western blot analysis: 2-4 µg/ml

Fig:1- Expression analysis of LAMP1. Anti- LAMP1 antibody (Clone: ABM5F15) was tested at 2 µg/ml on U937 lysate.