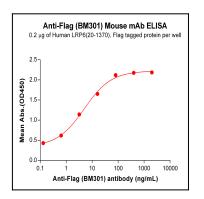

## **Application Note**

ELISA 1:5000-10000, FACS 1:100

Figure 1. ELISA plate pre-coated by 2  $\mu$ g/mL (100  $\mu$ L/well) Human LRP6(20-1370) Protein, Flag Tag can bind Anti-Flag (BM301) Mouse mAb in a linear range of 0.64-80 ng/mL.