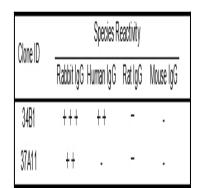

## **Application Note**

ELISA 1/5000-10000

Figure 1. ELISA examination of Goat anti-rabbit IgG mAbs binding to immunogolobulins of different species.