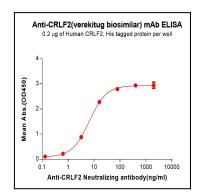

Lyophilized proteins are shipped at ambient temperature.

Figure 1. ELISA plate pre-coated by 2  $\mu$ g/mL (100  $\mu$ L/well) Human CRLF2 Protein, His Tag can bind Anti-CRLF2(verekitug biosimilar) mAb (12-90367) in a linear range of 0.64–80 ng/mL.