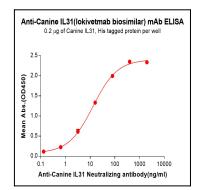

Lyophilized antibodies are shipped at ambient temperature.

Figure 1. ELISA plate pre-coated by 2  $\mu$ g/mL (100  $\mu$ L/well) Canine IL31 Protein, His Tag can bind Anti-Canine IL31(lokivetmab biosimilar) mAb (12-90043) in a linear range of 0.64–80 ng/mL.