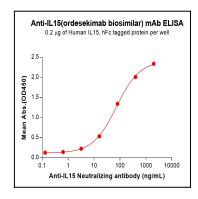

## **Application Note**

ELISA 1:5000-10000

Figure 1. ELISA plate pre-coated by 2  $\mu$ g/mL (100  $\mu$ L/well) Human IL15 Protein, hFc Tag can bind Anti-IL15 (ordesekimab biosimilar) mAb (12-90040) in a linear range of 3.20–400 ng/mL. In order to specifically detect 12-90040, mouse anti-human Fabspecific antibody was used as detection antibody.