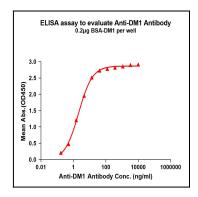

## **Application Note**

ELISA 1/5000-10000

Figure 1. Elisa plates were pre-coated with BSA-DM1 ( $0.2\mu g/per$  well). Serial diluted anti-DM1 monoclonal antibody (12-9657) solutions were added, washed, and incubated with secondary antibody before Elisa reading. From above data, the EC50 for anti-DM1 monoclonal antibody binding with BSA-DM1 is 2.110ng/ml.