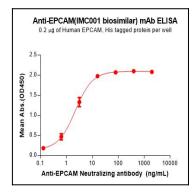

## **Application Note**

ELISA 1:5000-10000

Figure 1. ELISA plate pre-coated by 2  $\hat{l}^4$ g/mL (100  $\hat{l}^4$ L/well) Human EPCAM Protein, His Tag can bind Anti-EPCAM(IMC001 biosimilar) mAb in a linear range of 0.64-16 ng/mL.