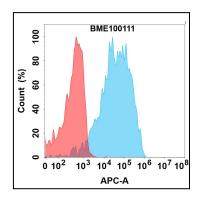

## **Application Note**

FACS 1:100

Figure 1. Flow cytometry analysis with  $1^{1/4}$ g/mL Anti-LRRC15(samrotamab biosimilar) mAb on Expi293 cells transfected with Human LRRC15 protein (Blue histogram) or Expi293 transfected with irrelevant protein (Red histogram).