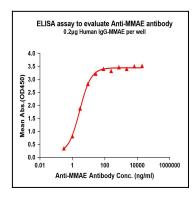

## **Application Note**

ELISA 1:5000-10000

Figure 1. Elisa plates were pre-coated with IgG-MMAE ( $0.21^2$ 4g/per well). Serial diluted anti-MMAE monoclonal antibody solutions were added, washed, and incubated with secondary antibody before Elisa reading. From above data, the EC50 for anti-MMAE monoclonal antibody binding with IgG-MMAE is 2.820ng/ml.