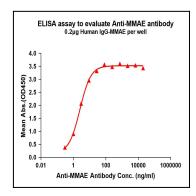

## **Application Note**

ELISA 1:5000-10000

Figure 1. Elisa plates were pre-coated with IgG-MMAE (0.2μg/per well). Serial diluted anti-MMAE monoclonal antibody solutions were added, washed, and incubated with secondary antibody before Elisa reading. From above data, the EC50 for anti-MMAE monoclonal antibody binding with IgG-MMAE is 2.538ng/ml.