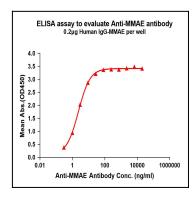

## **Application Note**

ELISA 1:5000-10000

Figure 1. Elisa plates were pre-coated with IgG-MMAE ( $0.21^2$ 4g/per well). Serial diluted anti-MMAE monoclonal antibody solutions were added, washed, and incubated with secondary antibody before Elisa reading. From above data, the EC50 for anti-MMAE monoclonal antibody binding with IgG-MMAE is 2.370ng/ml.