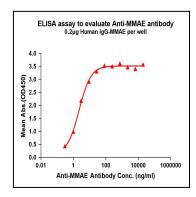

## **Application Note**

ELISA 1:5000-10000

Figure 1. Elisa plates were pre-coated with IgG-MMAE ( $0.21^2$ 4g/per well). Serial diluted anti-MMAE monoclonal antibody solutions were added, washed, and incubated with secondary antibody before Elisa reading. From above data, the EC50 for anti-MMAE monoclonal antibody binding with IgG-MMAE is 2.274ng/ml.