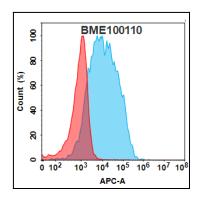

## **Application Note**

Reconstitute with deionized water. Flow Cyt 1:100

Figure-1: Flow cytometry analysis with 15μg/mL Anti-TLR2(tomaralimab biosimilar) mAb on Expi293 cells transfected with Human TLR2 protein (Blue histogram) or Expi293 transfected with irrelevant protein (Red histogram).