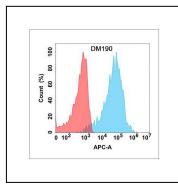

## **Application Note**

ELISA 1/5000-10000; FACS 1/100

Figure 1. Flow cytometry analysis with Anti-PGF (DM190) on Expi293 cells transfected with human PGF (Blue histogram) or Expi293 transfected with irrelevant protein (Red histogram).