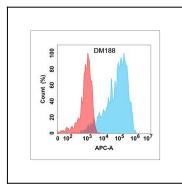

## **Application Note**

ELISA 1/5000-10000; FACS 1/100

Figure 1. Flow cytometry analysis with Anti-B7H4 (DM188) on Expi293 cells transfected with human B7H4 (Blue histogram) or Expi293 transfected with irrelevant protein (Red histogram).