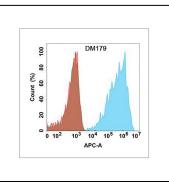

## **Application Note**

ELISA 1/5000-10000; FACS 1/100

Figure 1. Flow cytometry analysis with Anti-CLDN18.2 (DM179) on Expi293 cells transfected with human CLDN18.2 (Blue histogram)or Expi293 transfected with human CLDN18.1 (Green histogram)or Expi293 transfected with irrelevant protein (Red histogram).