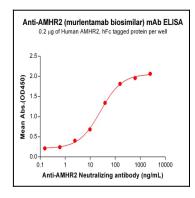

## **Application Note**

ELISA 1:5000-10000, FACS 1:100

Figure 1. ELISA plate pre-coated by 2  $\hat{l}\frac{1}{4}$ g/mL (100  $\hat{l}\frac{1}{4}$ L/well) Human AMHR2 Protein, hFc Tag can bind Anti-AMHR2 Neutralizing antibody in a linear range of 2.44-156.25 ng/mL. In order to specifically detect Anti-AMHR2 Neutralizing antibody, mouse antihuman Fab-specific antibody was used as detection antibody.