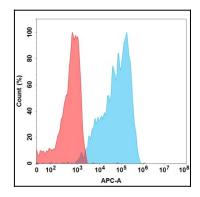

## **Application Note**

FACS 1:100

Figure 1. Flow cytometry analysis with 1  $^{1}$ /4g/mL Anti-CCR2 (plozalizumab biosimilar) mAb on Expi293 cells transfected with Human CCR2 protein (Blue histogram) or Expi293 transfected with irrelevant protein (Red histogram).