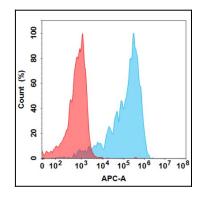

## **Application Note**

FACS 1:100

Figure 1. Flow cytometry analysis with 1  $\hat{l}\frac{1}{4}$ g/mL Anti-GP6 (glenzocimab biosimilar) mAb on Expi293 cells transfected with Human GP6 protein (Blue histogram) or Expi293 transfected with irrelevant protein (Red histogram).