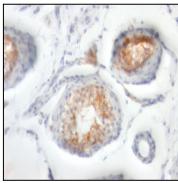

Formalin-fixed, paraffin-embedded human Colon Carcinoma stained with CD147 Monoclonal Antibody (BSG/963).

Formalin-fixed, paraffin-embedded human Testicular Carcinoma stained with CD147 Monoclonal Antibody (BSG/963).