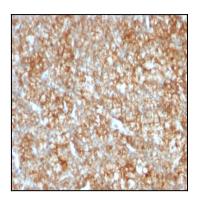

Formalin-fixed, paraffin-embedded human Renal Cell Carcinoma stained with CD147 Monoclonal Antibody (BSG/963).

9853 Pacific Heights Blvd. Suite D. San Diego, CA 92121, USA Tel: 858-263-4982

Email: info@abeomics.com