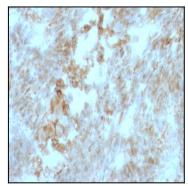

Formalin-fixed, paraffin-embedded human Colon Carcinoma stained with CD147 Monoclonal Antibody (BSG/963).

Formalin-fixed, paraffin-embedded human Testicular Carcinoma stained with CD147 Monoclonal Antibody (BSG/963).