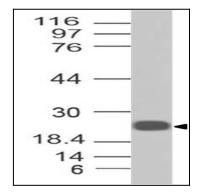

## **Application Note**

Recommended dilutions: WB: 0.25-0.5 μg/ml. However, this need to be optimized based on the research applications.

Figure-1: Western Blot analysis of CRP. Anti-CRP antibody (11-2030) was used at 0.25  $\mu$ g/ml on Recombinant protein.