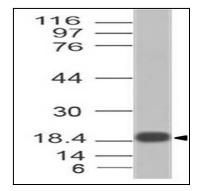

## **Application Note**

Recommended dilutions: WB: 01-0.5 µg/ml. However, this need to be optimized based on the research applications.

Figure-1: Western Blot analysis of Monkey Pox L1R. Anti-Monkey Pox L1R antibody (11-2029) was used at 0.1  $\mu$ g/ml on Recombinant protein.