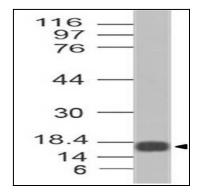

## **Application Note**

Recommended dilutions: WB: 01-0.5 µg/ml. However, this need to be optimized based on the research applications.

Figure-1: Western Blot analysis of Monkey Pox A29. Anti-Monkey Pox A29 antibody (11-2028) was used at 0.1  $\mu$ g/ml on Recombinant protein.