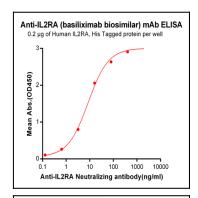

## **Application Note**

Lyophilized. Reconstitute with deionized water. ELISA 1:5000-10000, Flow Cyt 1:100

Figure-1: ELISA plate pre-coated by 2 μg/ml (100 μl/well) Human IL2RA, His tagged protein can bind Anti-IL2RA Neutralizing antibody in a linear range of 0.64-400 ng/ml.