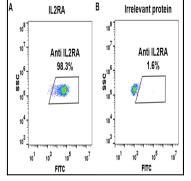

Figure-2: HEK293 cell line transfected with irrelevant protein (B) and human IL2RA(A) were surface stained with Anti-IL2RA mAb  $1\mu g/ml$  (basiliximab) followed by Alexa 488-conjugated anti-human IgG secondary antibody.