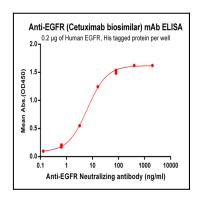

## **Application Note**

Reconstitute with deionized water. ELISA 1:5000-10000

Figure-1: ELISA plate pre-coated by 2 μg/ml (100 μl/well) Human EGFR, His tagged protein can bind Anti-EGFR Neutralizing antibody in a linear range of 0.64-80 ng/ml.