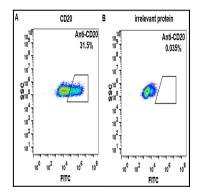

## **Application Note**

Reconstitute with deionized water. Flow Cyt 1:100

Figure-1: HEK293 cell line transfected with irrelevant protein (B) and human CD20 (A) were surface stained with anti-CD20 neutralizing antibody 1μg/ml (rituximab) followed by Alexa 488-conjugated anti-human IgG secondary antibody.