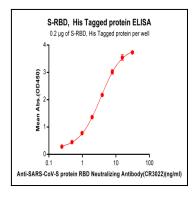

## **Application Note**

Reconstitute with deionized water. ELISA 1:5000-10000, Flow Cyt 1:100

Figure-1: ELISA plate pre-coated by 2  $\hat{1}\frac{1}{4}$ g/ml (100  $\hat{1}\frac{1}{4}$ l/well) S-RBD, His tagged protein can bind Anti-SARS-CoV Neutralizing antibody (CR3022) in a linear range of 0.244-3.513ng/ml.