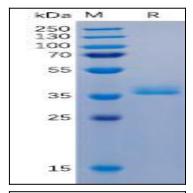

## **Product Info**

Amount:  $50 \mu g$ 

**Purification :** The purity of the protein is greater than 95% as determined by SDS-PAGE and Coomassie blue

staining.

**Content:** Lyophilized from sterile PBS, pH 7.4. Normally 5 % - 8 % trehalose is added as protectants

before lyophilization.

**Storage condition :** Store at -80°C for 12 months (Avoid repeated freezing and thawing)

Figure 1. Human GPRC5D Protein, hFc-His Tag on SDS-PAGE under reducing condition.

Figure 2. ELISA plate pre-coated by 2  $\mu$ g/ml (100  $\mu$ l/well) Human GPRC5D protein, hFc-His tagged protein can bind Anti-GPRC5D Antibody in a linear range of 0.32-40.0 ng/ml.