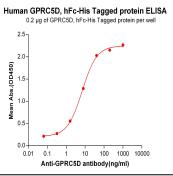

before lyophilization.

**Storage condition :** Store at -80°C for 12 months (Avoid repeated freezing and thawing)

Figure 1. Human GPRC5D Protein, hFc-His Tag on SDS-PAGE under reducing condition.

Figure 2. ELISA plate pre-coated by 2  $\mu$ g/ml (100  $\mu$ l/well) Human GPRC5D protein, hFc-His tagged protein can bind Anti-GPRC5D Antibody in a linear range of 0.32-40.0 ng/ml.