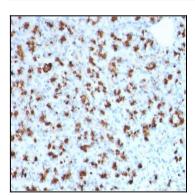

Fig. 1: Formalin-fixed, paraffin-embedded human Pancreas stained with BARX1 Mouse Monoclonal Antibody (BARX1/2760).

9853 Pacific Heights Blvd. Suite D. San Diego, CA 92121, USA Tel: 858-263-4982

Email: info@abeomics.com