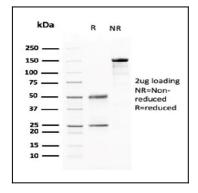

Fig. 2: SDS-PAGE Analysis Purified AKT1 Mouse Monoclonal Antibody (AKT1/2784). Confirmation of Purity and Integrity of Antibody.