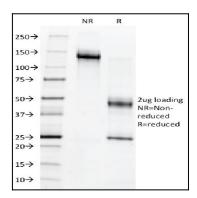

## **Application Note**

ELISA (Use Ab at 2-4ug/ml for coating) (Order Ab without BSA);

Fig. 1: SDS-PAGE Analysis Purified c-Myb Mouse Monoclonal Antibody (MYB286).