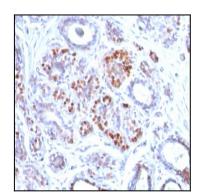

Email: info@abeomics.com

Fig. 2: Formalin-fixed, paraffin-embedded human Breast Carcinoma stained with GATA-3 Mouse Monoclonal Antibody (GATA3/2442).

Fig. 3: SDS-PAGE Analysis Purified GATA-3 Mouse Monoclonal Antibody (GATA3/2442). Confirmation of Purity and Integrity of Antibody.