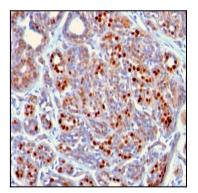

Fig. 1: Formalin-fixed, paraffin-embedded human Breast Carcinoma stained with GATA-3 Mouse Monoclonal Antibody (GATA3/2442).

9853 Pacific Heights Blvd. Suite D. San Diego, CA 92121, USA Tel: 858-263-4982