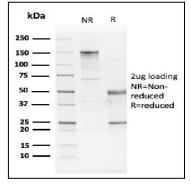

Email: info@abeomics.com

Fig. 2: Formalin-fixed, paraffin-embedded human Breast Carcinoma stained with GATA-3 Mouse Monoclonal Antibody (GATA3/2442).

Fig. 3: SDS-PAGE Analysis Purified GATA-3 Mouse Monoclonal Antibody (GATA3/2442). Confirmation of Purity and Integrity of Antibody.