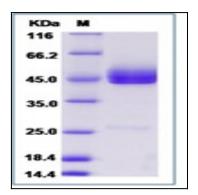

## **Application Note**

Endotoxin :< 1.0 EU per  $\tilde{A}$   $\hat{A}\mu g$  protein as determined by the LAL method.

Fig 1: Human TNFSF18 Recombinant Protein (Fc Tag)