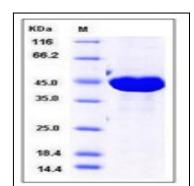

## **Product Info**

**Amount :** Human IDH1 Recombinant Protein (His Tag)(Discontinued) / 20 μg

**Purification:** > 95 % as determined by SDS-PAGE

Formulation Lyophilized from sterile 50mM Tris, 200mM NaCl, 1mM DTT, 10% Glycerol, pH 7.5

aliquoted for optimal storage. Avoid repeated freeze-thaw cycles.

Amino Acid: Met1-Leu414

Fig 1: Human IDH1 Recombinant Protein (His Tag)