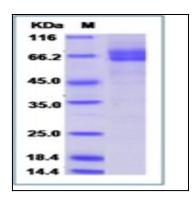

### **Product Info**

| Amount :<br>Purification : | 9 / LGALS9 Recombinant Protein (Fc Tag)(Discontinued) / 200 $\mu$ g > 90% as determined by SDS-PAGE.                                                             |
|----------------------------|------------------------------------------------------------------------------------------------------------------------------------------------------------------|
| Content :                  | Formulation Lyophilized from sterile PBS, pH 7.4.<br>Normally 5 % - 8 % trehalose, mannitol and 0.01% Tween80 are added as protectants before<br>lyophilization. |
| Storage condition :        | Store it under sterile conditions at -20°C to -80°C. It is recommended that the protein be aliquoted for optimal storage. Avoid repeated freeze-thaw cycles.     |
| Amino Acid :               | Ala2-Thr323                                                                                                                                                      |

## **Application Note**

Endotoxin :< 1.0 EU per  $\tilde{A}$   $\hat{A}\mu g$  protein as determined by the LAL method.

Fig 1: Human Galectin-9 / LGALS9 Recombinant Protein (Fc Tag)