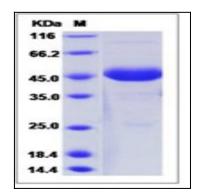

## **Application Note**

Endotoxin :< 1.0 EU per Ã□µg of the protein as determined by the LAL method

Fig 1: Human FSH alpha / TSH alpha / CGA Recombinant Protein (Fc Tag)