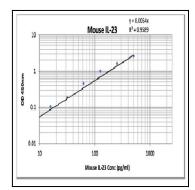

## **Application Note**

This immunoassay kit allows for the in vitro quantitative determination of Mouse IL-23 concentrations in serum, plasma and other biological fluids.

Detection Range: 15.6-1000 pg/ml

**Sensitivity:** < 9.4 pg / ml

Figure-1: Mouse IL-23 Standard Curve .