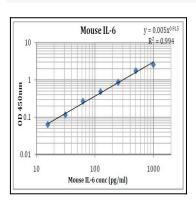

## **Application Note**

This immunoassay kit allows for the in vitro quantitative determination of mouse IL-6 concentrations in serum, plasma and other biological fluids.

Detection Range: 15.6 - 1000 pg/ml

Sensitivity: < 9.375 pg/ml

Figure-1: Mouse IL-6 Standard Curve.