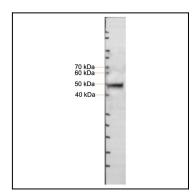

## **Application Note**

ELISA, IF, IP, WB, ICC, IHC

Figure 1: Western Blot analysis of human WT1 antibody Clone 6F-H17. Anti-WT1 (4ug /ml) antibody was used on Human Kidney lysate.