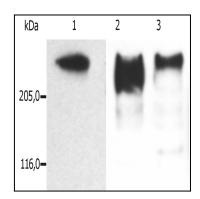

## **Product Info**

Amount: 0.1 mg

**Purification:** Purified by protein-A affinity chromatography

**Storage condition :** Store at 2-8°C. Do not freeze.

Figure 1: Western Blotting analysis (reducing conditions) of microtubules partially purified from porcine brain lysate. Lane 1: immunostaining with anti-MAP2ab (MT-01). Lane 2: immunostaining with anti-MAP2ab (MT-07). Lane 3: immunostaining with anti-MAP2ab (MT-08; )