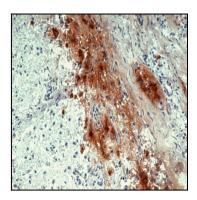

## **Application Note**

Immunohistochemistry Recommended dilution: 10 - 20 µg/ml

Figure 1: Immunohistochemistry staining of human pituitary gland (frozen sections) with anti-human beta Endorphin (B31.15).