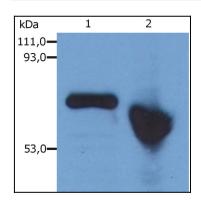

## **Application Note**

Western Blotting Positive material: Hep G2 human hepatocellular carcinoma cell line

Figure 1: Western Blotting analysis of human alpha-Fetoprotein in Hep G2 human hepatocellular carcinoma cell line. . Lane 1: immunostaining with anti-human alpha-Fetoprotein (AFP-01); reducing conditions . Lane 2: immunostaining with anti-human alpha-Fetoprotein (AFP-01); non-reducing conditions