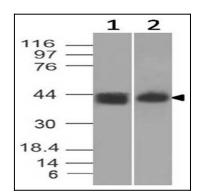

## **Application Note**

Recommended dilutions: WB: 2-4 µg/ml. However, this need to be optimized based on the research applications.

Figure:1- Western blot analysis of Mouse CTLA4. Anti-Mouse CTLA4 antibody (Clone: ABM5C62) was tested at 2 µg/ml on (1) m Brain and (2) 3T3 Lysates.