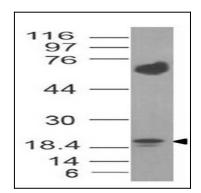

## **Application Note**

Recommended dilutions: WB: 6-8 µg/ml. However, this need to be optimized based on the research applications.

Figure-1: Western blot analysis of IL-17F. Anti- IL-17F antibody (Clone:ABM2H17) was tested at  $6 \mu g/ml$  on h Lung lysates.