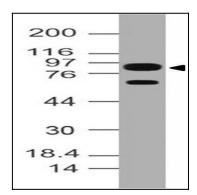

## **Application Note**

Western blot analysis: 2-4 µg/ml

Figure-1: Western blot analysis of PMS2. Anti- PMS2 antibody (Clone: ABM17G4) was used at 2 µg/ml on h Intestine lysate.